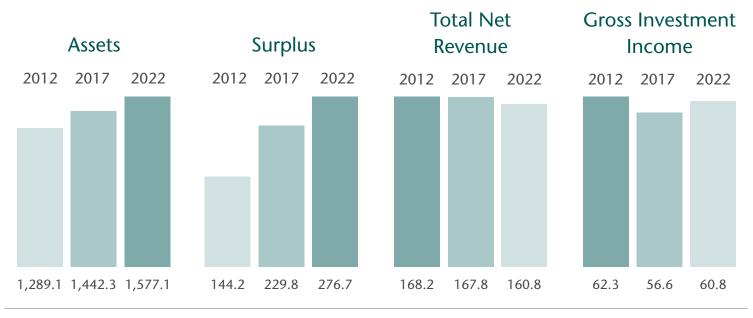

| \$<br>707,079,352   | \$<br>698,829,687   |
| Health Reserves                 | 335,190,089         | 346,024,833         |
| Other Policy Reserves           | 140,295,135         | 116,238,019         |
| Investment Reserves             | 50,318,010          | 72,035,685          |
| Other Liabilities               | 20,381,561          | 18,250,301          |
| Separate Accounts               | 47,154,740          | 65,972,646          |
| Total Liabilities               | \$<br>1,300,418,887 | \$<br>1,317,351,171 |
| Surplus                         | 276,657,004         | 277,623,608         |
| Total Liabilities and Surplus   | \$<br>1,577,075,891 | \$<br>1,594,974,779 |



Scan to learn more or visit www.IllinoisMutual.com/AnnualReport

Illinois Mutual®

## 2022 Financial Report



Chart represents dollars in millions

## Investment Portfolio by Asset Classes







Scan to learn more or visit www.IllinoisMutual.com/AnnualReport