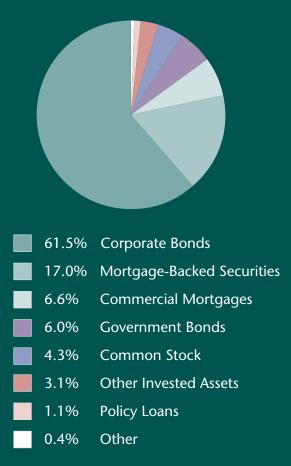

## Investment Portfolio by Asset Classes

Scan to learn more or visit www.IllinoisMutual.com/AnnualReport