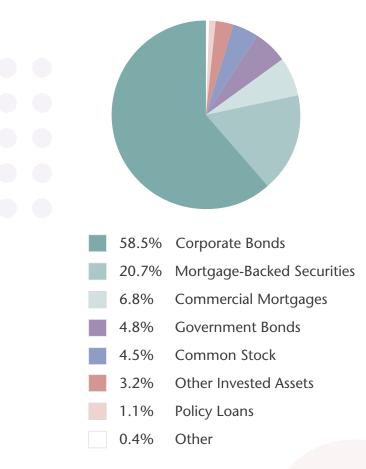

| \$<br>1,566,750,858 | \$<br>1,577,075,891 |
| LIABILITIES AND SURPLUS         | 2023                | 2022                |
| Life Reserves                   | \$<br>700,877,308   | \$<br>707,079,352   |
| Health Reserves                 | 328,570,073         | 335,190,089         |
| Other Policy Reserves           | 135,941,488         | 140,295,135         |
| Investment Reserves             | 35,521,950          | 50,318,010          |
| Other Liabilities               | 19,292,595          | 20,381,561          |

49,567,926

\$

\$

1,269,771,340

296,979,518

1,566,750,858

47,154,740

1,300,418,887

276,657,004

1,577,075,891



\$

\$

Separate Accounts Total Liabilities

Total Liabilities and Surplus

Surplus

## 2023 Financial Report



Chart represents dollars in millions



## <image>

Scan to learn more or visit www.IllinoisMutual.com/AnnualReport



## Investment Portfolio by Asset Classes