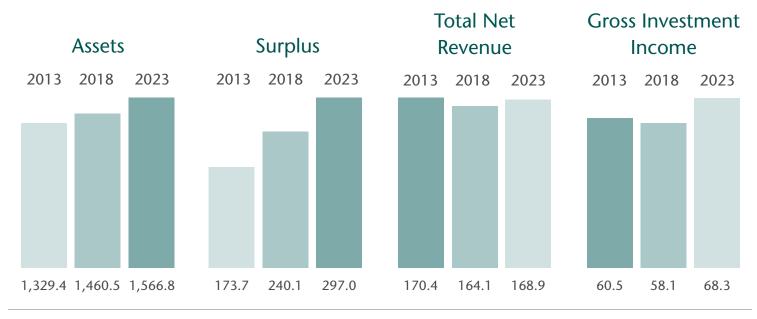

|
| Total Assets                    | \$<br>1,566,750,858 | \$<br>1,577,075,891 |
| LIABILITIES AND SURPLUS         | 2023                | 2022                |
| Life Reserves                   | \$<br>700,877,308   | \$<br>707,079,352   |
| Health Reserves                 | 328,570,073         | 335,190,089         |
| Other Policy Reserves           | 135,941,488         | 140,295,135         |
| Investment Reserves             | 35,521,950          | 50,318,010          |
| Other Liabilities               | 19,292,595          | 20,381,561          |

49,567,926

\$

\$

1,269,771,340

296,979,518

1,566,750,858

47,154,740

1,300,418,887

276,657,004

1,577,075,891



\$

\$

Separate Accounts Total Liabilities

Total Liabilities and Surplus

Surplus

## 2023 Financial Report



Chart represents dollars in millions



## <image>

Scan to learn more or visit www.IllinoisMutual.com/AnnualReport



## Investment Portfolio by Asset Classes