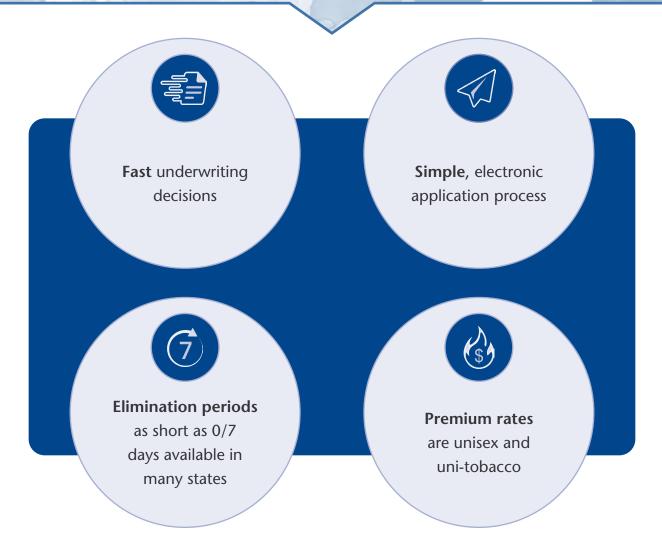

## **4 Reasons to Sell**

## Simplified Issue Disability Income Insurance (SIDI)

with Illinois Mutual



## Contact your Sales Team to get started today! (800) 437-7355, Option 2 | Sales@IllinoisMutual.com

Policy Form WSD07, Voluntary Short Term Disability Income Policy; Policy Form WD13 in GA, MD and SC Not available in AK, CA, CO, DC, HI, ME, MT, NH, NJ, NM, NY, OR, RI and VT. Coverage and availability may vary in other states.

For policy costs and details of coverage, limitations, exclusions and terms, contact Illinois Mutual. If any discrepancies exist between this communication and the policy, the terms of the policy will prevail.